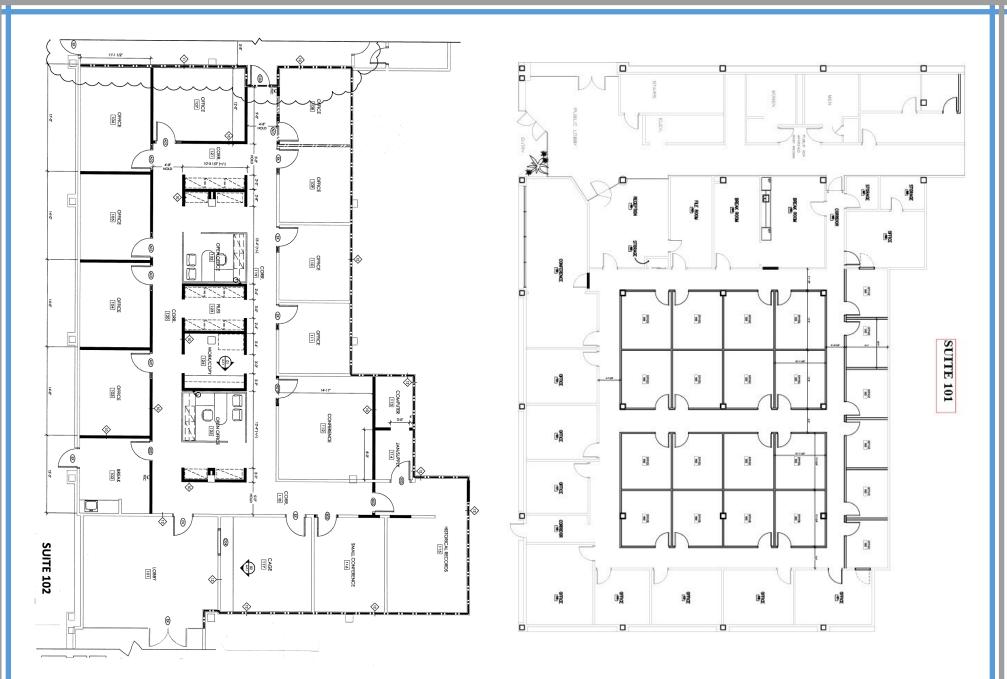

#### SIZE:

• Approximately 80,000 square feet total

#### AVAILABLE:

- Approximately 6,637 total square feet available on the first floor
- 2,105 square feet
- 4,532 square feet
- 8,334 square feet