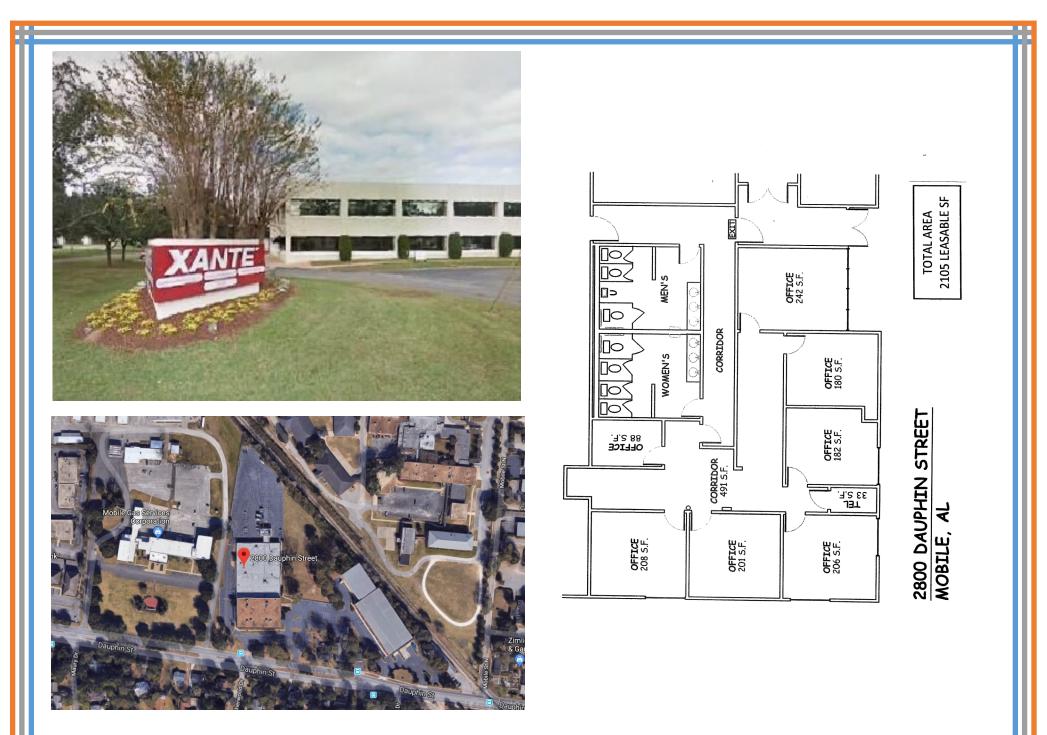

#### SIZE:

• Approximately 80,000 square feet total

#### AVAILABLE:

- Approximately 6,637 total square feet available on the first floor
- 2,105 square feet
- 4,532 square feet
- 8,334 square feet

# The Xante Center

### 2800 Dauphin Street, Mobile, AL

The information provided for by the company is subject to errors, omissions, changes, prior sale or lease and withdrawal from the market without notice by the owner. This information has been gathered from sources that are deemed to be reliable, however there is no warranty or guarantee to its accuracy or validity. You are hereby advised to independently verify the information presented herein.